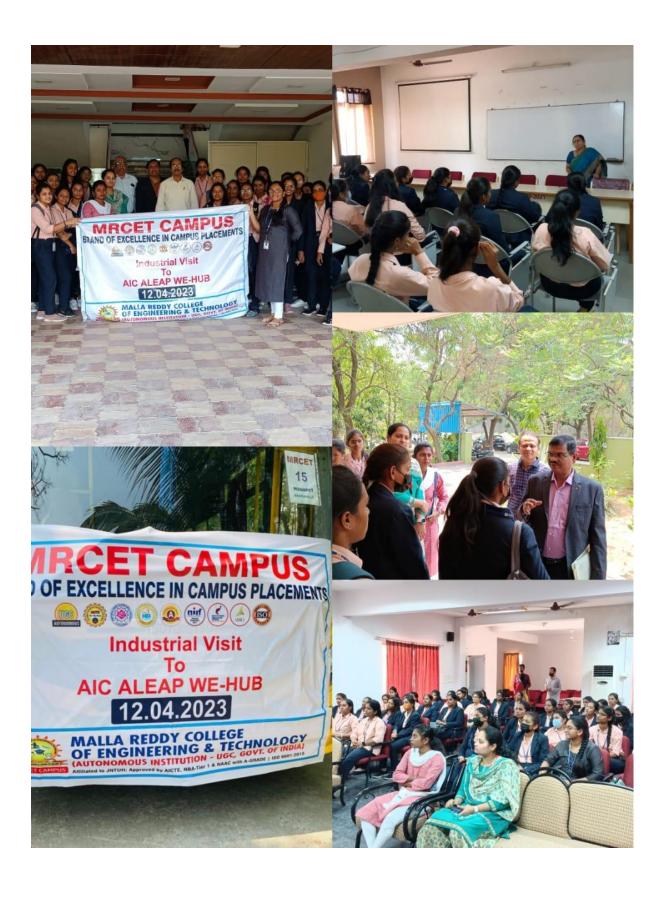

## REPORT OF THE PROGRAM

Title of the Activity: Visit to AIC ALEAP WE-HUB and Incubation Facility

Date & Time: 12.04.2023

No of Student Participants: 50

No of Teams Participants: 05

Expenditure:

Mode of Delivery: Offline

# **MRCET CAMPUS**

**BRAND OF EXCELLENCE IN CAMPUS PLACEMENTS** 

Visit to AIC ALEAP WE-HUB and Incubation Facility

12.04.2023

MALLA REDDY COLLEGE OF ENGINEERING & TECHNOLOGY (AUTONOMOUS INSTITUTION - UGC, GOVT. OF INDIA)